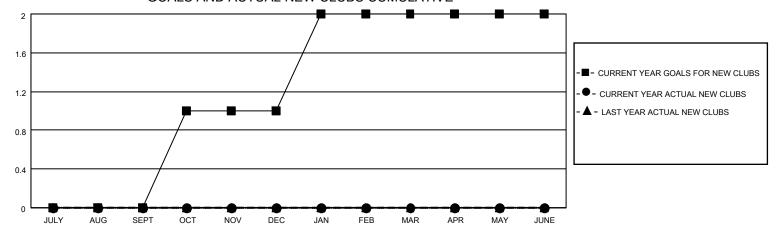

## GOALS AND ACTUAL NEW CLUBS CUMULATIVE

## MONTHLY MEMBERSHIP PROGRESS REPORT

LOCATION IOWA District 9 NC Results as of: 7/31/2021

| Clubs         |               |             |               | Members               |                        |                         |                                                    |  |
|---------------|---------------|-------------|---------------|-----------------------|------------------------|-------------------------|----------------------------------------------------|--|
|               | RESULTS FOR   | R 2021-2022 |               | RESULTS FOR 2021-2022 |                        |                         |                                                    |  |
| QUARTER       | NEW CLUB GOAL | NEW CLUBS   | DROPPED CLUBS | QUARTER MEMI          | BER GROWTH NET<br>GOAL | MEMBER GROWTH<br>ACTUAL | DROPPED<br>MEMBERS ACTUAL<br>(including transfers) |  |
| JULY/AUG/SEPT | 0             | 0           | 0             | JULY/AUG/SEPT         | 5                      | 4                       | 6                                                  |  |
| OCT/NOV/DEC   | 1             | 0           | 0             | OCT/NOV/DEC           | 10                     | 0                       | 0                                                  |  |
| JAN/FEB/MAR   | 1             | 0           | 0             | JAN/FEB/MAR           | 25                     | 0                       | 0                                                  |  |
| APR/MAY/JUNE  | 0             | 0           | 0             | APR/MAY/JUNE          | 5                      | 0                       | 0                                                  |  |