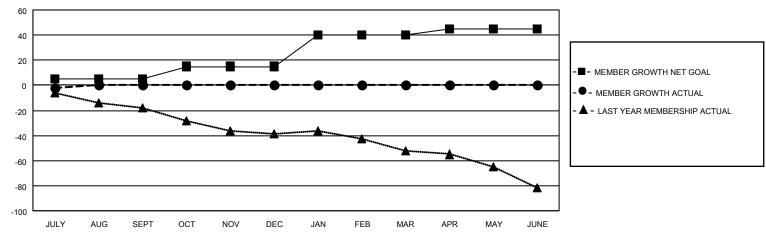

## GOALS AND ACTUAL MEMBERS CUMULATIVE

| DROPPED CLUBS: 0 |   | 2 CLUBS OF 39 ADDED 1 OR MORE | GENDER DISTRIBUTION             |              |     |
|------------------|---|-------------------------------|---------------------------------|--------------|-----|
|                  |   | NEW MEMBERS                   | MALE                            | 649 (75.29%) |     |
|                  |   |                               | FEMALE                          | 213 (24.71%) |     |
| DROPPED MEMBERS  |   |                               |                                 |              |     |
| DECEASED         | 1 | CLICK HERE FOR CUMULATIVE     | TOTAL FAMILY UNIT MEMBERS       |              | 134 |
| CLUB CANCELLED   | 0 | MEMBERSHIP DATA               |                                 |              | 07  |
| OTHER            | 5 |                               | FAMILY MEMBERS PAYING HALF DUES |              | 67  |
| TOTAL            | 6 |                               |                                 |              |     |

## MONTHLY MEMBERSHIP PROGRESS REPORT

LOCATION IOWA District 9 NC Results as of: 7/31/2021

| Clubs         |               |             |               | Members               |                        |                         |                                                    |  |
|---------------|---------------|-------------|---------------|-----------------------|------------------------|-------------------------|----------------------------------------------------|--|
|               | RESULTS FOR   | R 2021-2022 |               | RESULTS FOR 2021-2022 |                        |                         |                                                    |  |
| QUARTER       | NEW CLUB GOAL | NEW CLUBS   | DROPPED CLUBS | QUARTER MEMI          | BER GROWTH NET<br>GOAL | MEMBER GROWTH<br>ACTUAL | DROPPED<br>MEMBERS ACTUAL<br>(including transfers) |  |
| JULY/AUG/SEPT | 0             | 0           | 0             | JULY/AUG/SEPT         | 5                      | 4                       | 6                                                  |  |
| OCT/NOV/DEC   | 1             | 0           | 0             | OCT/NOV/DEC           | 10                     | 0                       | 0                                                  |  |
| JAN/FEB/MAR   | 1             | 0           | 0             | JAN/FEB/MAR           | 25                     | 0                       | 0                                                  |  |
| APR/MAY/JUNE  | 0             | 0           | 0             | APR/MAY/JUNE          | 5                      | 0                       | 0                                                  |  |